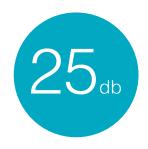

#### TECHNICAL FEATURES

Isolamento a sons de percussão:

- a) Slab 140mm,
   Expanded Insulation Corkboard 20mm,
   Floating slab (screed) 50mm: ΔLw = 21 dB.
- b) Slab 140mm,Expanded Insulation Corkboard 50mm,Floating slab (screed) 50mm: ΔLw = 22 dB.
- c) Slab 140mm,Expanded Insulation Corkboard 20mm,Floating slab (screed) 70mm: ΔLw = 22 dB.
- d) Slab 140mm,
  - Expanded Insulation Corkboard 50mm, Floating slab (screed) 70mm:  $\Delta$ Lw = 25 dB.