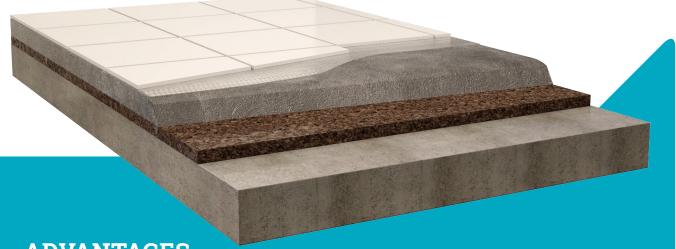

## EXPANDED INSULATION CORKBOARD

FLOATING SLAB WITH MOSAIC FLOORING

Final flooring

Glue

Expanded Insulation Corkboard

#### FLOATING SLAB WITH MOSAIC FLOORING

#### **SOLUTION DESCRIPTION**

Thermal and acoustic percussion noise insulation with Expanded Insulation Corkboard acting simultaneously as insulation against percussion noises and reducing thermal losses.

## RECOMMENDATIONS FOR APPLICATION

Apply the boards of Expanded Insulation Corkboard over the slab for later placement of the screed and final flooring

AMORIM ISOLAMENTOS S.A.

Rua da Corticeira 66 4535-173 Mozelos Portugal Ph: +351 22 741 91 00 Fax: +351 22 741 91 01 geral.aisol@amorim.com www.amorimisolamentos.com