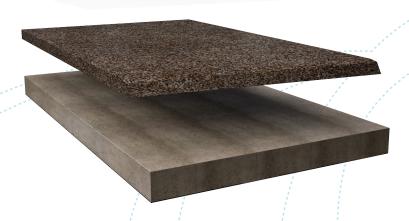

#### RUSTIC DECORATIVE FLOOR

#### **SOLUTION DESCRIPTION**

Continuous floor coating incorporating Expanded Cork Granules as lightweight filler featuring rustic finishing system.