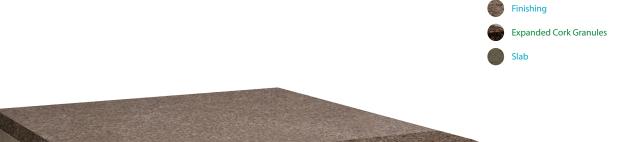

# EXPANDED CORK GRANULES RUSTIC DECORATIVE FLOOR

#### **EXPANDED CORK GRANULES**

#### RUSTIC DECORATIVE FLOOR

#### **SOLUTION DESCRIPTION**

Continuous floor coating incorporating Expanded Cork Granules as lightweight filler featuring rustic finishing system.

#### **TECHNICAL FEATURES**

Density: 1350 Kg/m3

Thermal conductivity:  $\lambda = 0,60 \text{ W/m}^{\circ}\text{C}$ 

Godo acoustics properties

Resistent

Rustic decorative

Economic and easy to apply