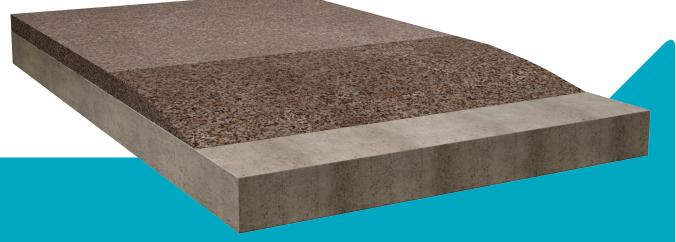

# EXPANDED CORK GRANULES RUSTIC DECORATIVE FLOOR

#### **EXPANDED CORK GRANULES**

#### RUSTIC DECORATIVE FLOOR

#### **SOLUTION DESCRIPTION**

Continuous floor coating incorporating Expanded Cork Granules as lightweight filler featuring rustic finishing system.

#### **TECHNICAL FEATURES**

Density: 1350 Kg/m3

Thermal conductivity:  $\lambda = 0,60 \text{ W/m}^{\circ}\text{C}$ 

Godo acoustics properties

Resistent

Rustic decorative

Economic and easy to apply