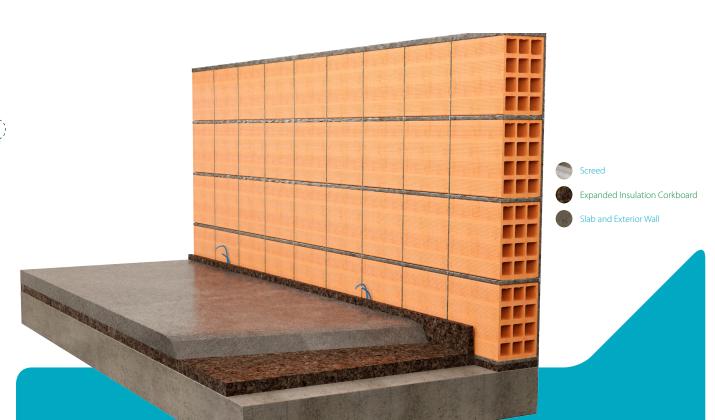

#### **SOLUTION DESCRIPTION**

Unlinking screed filler to the wall with Expanded Insulation Corkboard acting simultaneously as insulation against percussion noises and reducing vibration.

Excellent soundproofing

wall support