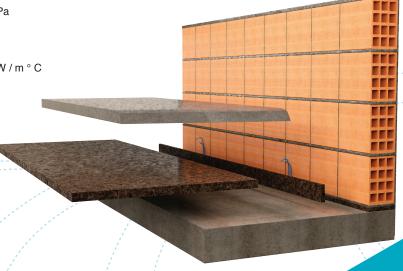

#### **SOLUTION DESCRIPTION**

Unlinking screed filler to the wall with Expanded Insulation Corkboard acting simultaneously as insulation against percussion noises and reducing vibration.

## RECOMMENDATIONS FOR APPLICATION

Apply the strips of Expanded Insulation Corkboard along the bottom of the wall to later fill with screed

AMORIM ISOLAMENTOS S.A.

Rua da Corticeira 66 4535-173 Mozelos Portugal Ph: +351 22 741 91 00 Fax: +351 22 741 91 01 geral.aisol@amorim.com www.amorimisolamentos.com